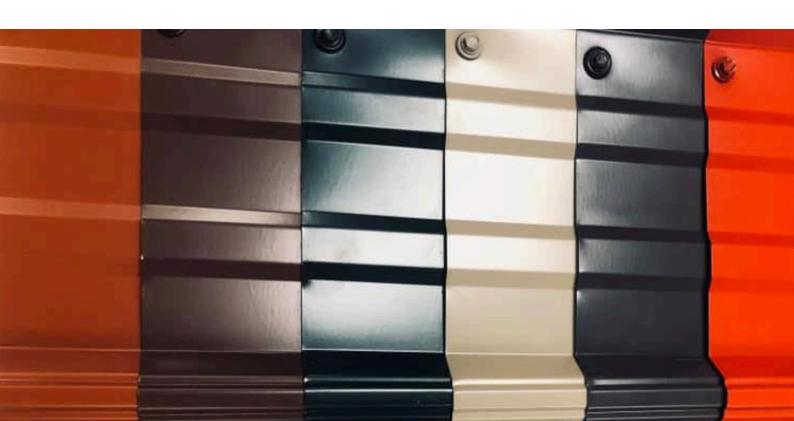

#### METAL ROOFING:

- Types: Choose from options like standing seam, corrugated panels, metal shingles, and more.
- Materials: Common materials include steel, aluminum, and copper, each offering unique benefits in terms of durability, weight, and cost.
- Finishes: Select from various finishes such as painted, coated, or natural patina depending on your desired aesthetic and performance requirements.

#### METAL SIDING:

- Profiles: Horizontal panels, vertical boards and architectural panels are available to suit different styles
- Materials: Similar to roofing, siding materials include steel and aluminum. Offering robust protection and visual appeal.
- Textures: Textured finishes can mimic wood grain or provide a smooth modern appearance.