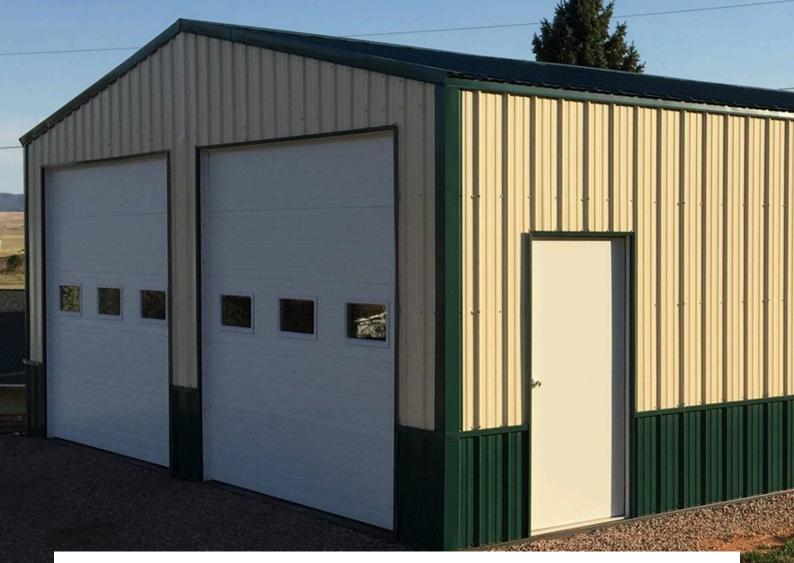

#### METAL ROOFING:

- Types: Choose from options like standing seam, corrugated panels, metal shingles, and more.
- Materials: Common materials include steel, aluminum, and copper, each offering unique benefits in terms of durability, weight, and cost.
- Finishes: Select from various finishes such as painted, coated, or natural patina depending on your desired aesthetic and performance requirements.

#### METAL SIDING:

- Profiles: Horizontal panels, vertical boards and architectural panels are available to suit different styles
- Materials: Similar to roofing, siding materials include steel and aluminum. Offering robust protection and visual appeal.
- Textures: Textured finishes can mimic wood grain or provide a smooth modern appearance.

#### TRIM AND ACCESSORIES:

- Functionality: Essential for completing the look and function of your metal construction project, including fascia, soffits, gutters, and downspouts.
- Customization: Options for color-matching and custom detailing ensure a cohesive and polished appearance.